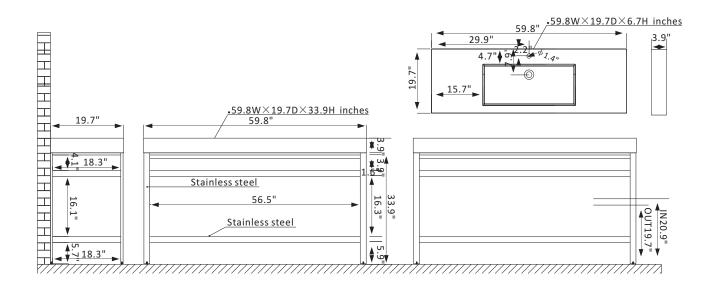

Large open shelf provides a spacious storage area below.

Horizontal bar provides the perfect spot for your favorite towels.

Single, rectangular LED mirror with aluminum frame coordinates perfectly with vanity. Pre-drilled and designed for easy plumbing and faucet installation.